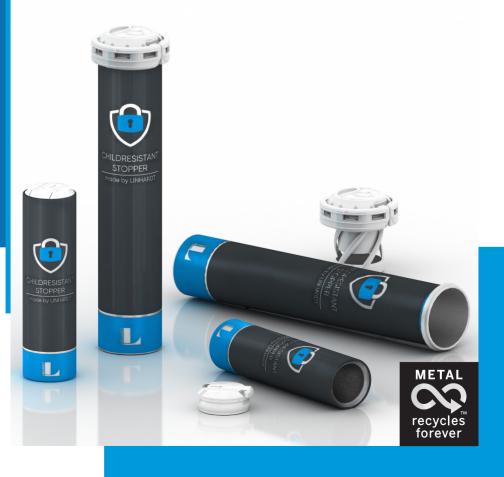

## ALUMINIUM TUBE WITH CHILD-RESISTANT STOPPER

### DESCRIPTION

Our LINHARDT complete systems, consisting of an aluminium tube and a tamper-evident CR stopper, contributes in multiple ways to your product's safety: The certified child-resistant, senior-friendly stopper protects against incorrect usage. The aluminium tube is light, stable, shatterproof and has excellent barrier properties. All these benefits ensure that your filling material is optimally protected from external influences.

#### **YOUR ADVANTAGES**

· LINHARDT complete system:

Aluminium tube and child-resistant closure

- Tamper-evident
- · Reclosable / reusable
- LINHARDT complete system (diameter 22 mm) certified according to US 16 CFR § 1700.15 & 1700.20
- LINHARDT complete system (diameter 27.7 mm) certified according to ISO 8317, CSA Z76.1-16 and US 16 CFR § 1700.20
- · BPA-NI coatings available
- Inline directly printable 360° up to 6 colours
- Closures available in other colours on request
- Metal recycles forever