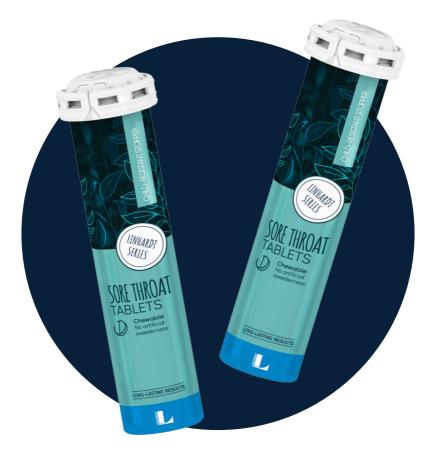

### DESCRIPTION

Our LINHARDT complete system, consisting of a rigid aluminum tube and a tamperevident CR stopper, contributes in multiple ways to your product's safety: The certified child-resistant, senior-friendly stopper protects against incorrect usage.

The aluminum tube is light, stable, shatterproof and has excellent barrier properties. All these benefits ensure that your filling material is optimally protected from external influences.

All components are provided from one source - Contact us for more information!