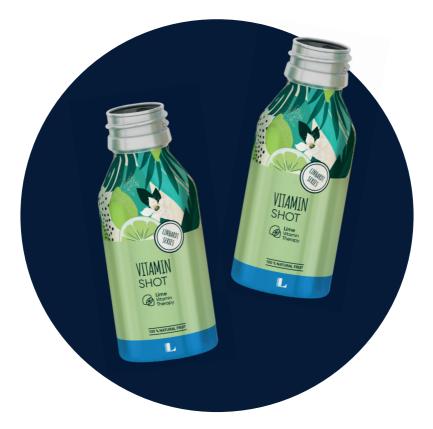

## DESCRIPTION

With its high-quality aluminium look and a beautiful print design our Mini-B attracts everyone's attention and convinces with its pleasant yet also unusual feel.

For a more climate friendly approach, the bottles can be produced from post-consumer recycled aluminum with a drastically lower carbon footprint.

The benefits of our LINHARDT bottle series are obvious: Our aluminium bottles are lightweight, shatterproof, opaque, aroma-proof and highly recyclable - all while being an elegant eye-catcher.